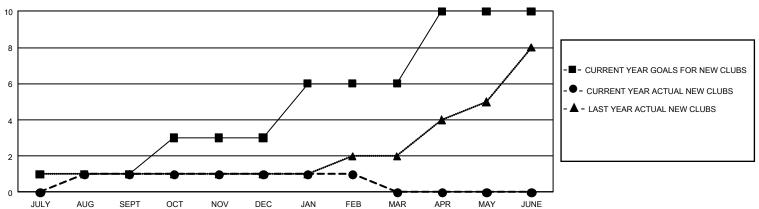

## GMT Constitutional Area 1, Group L

**GMT**: OPEN

REPORT DOES NOT INCLUDE CLUBS IN UNDISTRICTED AREAS.

| Clubs         |               |             |               | Members               |                        |                         |                                                    |  |
|---------------|---------------|-------------|---------------|-----------------------|------------------------|-------------------------|----------------------------------------------------|--|
|               | RESULTS FOR   | R 2019-2020 |               | RESULTS FOR 2019-2020 |                        |                         |                                                    |  |
| QUARTER       | NEW CLUB GOAL | NEW CLUBS   | DROPPED CLUBS | QUARTER MEM           | BER GROWTH NET<br>GOAL | MEMBER GROWTH<br>ACTUAL | DROPPED<br>MEMBERS ACTUAL<br>(including transfers) |  |
| JULY/AUG/SEPT | 3             | 1           | 1             | JULY/AUG/SEPT         | 219                    | 112                     | 182                                                |  |
| OCT/NOV/DEC   | 6             | 0           | 2             | OCT/NOV/DEC           | 318                    | 161                     | 275                                                |  |
| JAN/FEB/MAR   | 9             | 0           | 1             | JAN/FEB/MAR           | 345                    | 80                      | 85                                                 |  |
| APR/MAY/JUNE  | 12            | 0           | 0             | APR/MAY/JUNE          | 414                    | 0                       | 0                                                  |  |

## GOALS AND ACTUAL NEW CLUBS CUMULATIVE