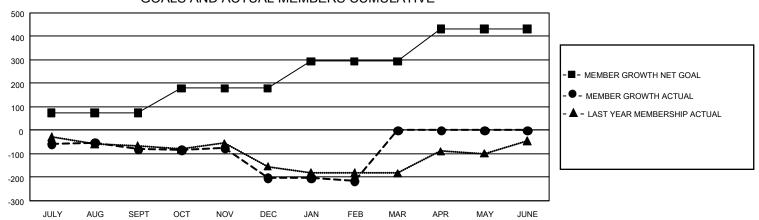

## GMT Constitutional Area 1, Group L

**GMT**: OPEN

REPORT DOES NOT INCLUDE CLUBS IN UNDISTRICTED AREAS.

| Clubs         |               |             |               | Members               |                        |                         |                                                    |  |
|---------------|---------------|-------------|---------------|-----------------------|------------------------|-------------------------|----------------------------------------------------|--|
|               | RESULTS FOR   | R 2019-2020 |               | RESULTS FOR 2019-2020 |                        |                         |                                                    |  |
| QUARTER       | NEW CLUB GOAL | NEW CLUBS   | DROPPED CLUBS | QUARTER MEM           | BER GROWTH NET<br>GOAL | MEMBER GROWTH<br>ACTUAL | DROPPED<br>MEMBERS ACTUAL<br>(including transfers) |  |
| JULY/AUG/SEPT | 3             | 1           | 1             | JULY/AUG/SEPT         | 219                    | 112                     | 182                                                |  |
| OCT/NOV/DEC   | 6             | 0           | 2             | OCT/NOV/DEC           | 318                    | 161                     | 275                                                |  |
| JAN/FEB/MAR   | 9             | 0           | 1             | JAN/FEB/MAR           | 345                    | 80                      | 85                                                 |  |
| APR/MAY/JUNE  | 12            | 0           | 0             | APR/MAY/JUNE          | 414                    | 0                       | 0                                                  |  |

## GOALS AND ACTUAL MEMBERS CUMULATIVE

| DROPPED CLUBS: 4  |     | 107 CLUBS OF 230 ADDED 1 OR MORE | GENDER DISTRIBUTION             |                |     |
|-------------------|-----|----------------------------------|---------------------------------|----------------|-----|
|                   |     | NEW MEMBERS                      | MALE 3,279 (49.82%              |                |     |
|                   |     |                                  | FEMALE                          | 3,303 (50.18%) |     |
| DROPPED MEMBERS   |     |                                  |                                 |                |     |
| DECEASED          | 58  | CLICK HERE FOR CUMULATIVE        | TOTAL FAMILY UNIT MEMBERS       |                | 866 |
| CLUB CANCELLED 26 |     | MEMBERSHIP DATA                  |                                 |                |     |
| OTHER             | 458 |                                  | FAMILY MEMBERS PAYING HALF DUES |                | 457 |
| TOTAL             | 542 |                                  |                                 |                |     |